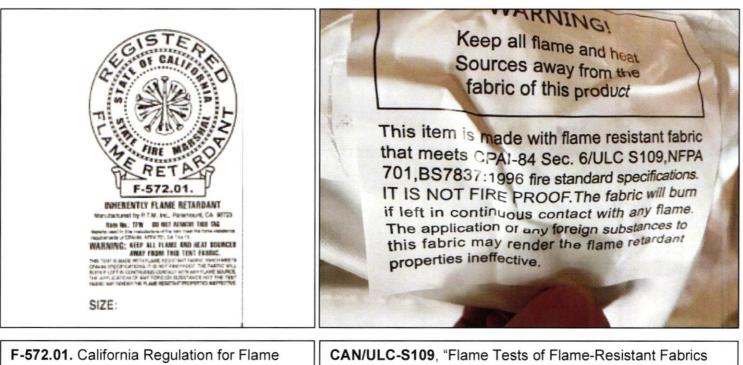

March 11, 2024

Dear Vendor,

Please be advised the following standards shall be met when attending any events hosted by the Millbrook BIA.

- As per the Ontario Fire Code, all tents and air-supported structures shall be in conformance with the Building Code. They must be certified to CAN/ULC-S109, "Flame Tests of Flame-Resistant Fabrics and Films", <u>or</u> NFPA 701, "Fire Tests for Flame Propagation of Textiles and Films". The Fire Department also recognizes F-572.01. California Regulation for Flame Spread Rating as a valid standard. All tents are required to have the rating displayed on them; tents not having the rating displayed will be asked to be removed from the premises. See attached examples for accepted flame spread rating tags.
- 2. All commercial cooking producing grease laden vapours, i.e. food trucks, require a fire suppression system in conformance with NFPA 96, "Standard for Ventilation Control and Fire Protection of Commercial Cooking Operations", as specified in the Ontario Fire Code, Division B, Part 2. Note: This requires a Class K fire extinguisher for cooking appliance hazards that involve combustible cooking media (vegetable oils, and animal oils and fats). The Fire Department will have a "zero tolerance" approach; non-conforming food trucks/vendors will be asked to be removed from the premises.

#### Fire Department

988 County Road 10 Millbrook, Ontario LOA 1G0 Tel: 705-932-2765 Fax: 705-932-3458 www.cavanmonaghan.net

**F-572.01.** California Regulation for Flame Spread Rating: tent label accepted by Cavan Monaghan Fire Department **CAN/ULC-S109**, "Flame Tests of Flame-Resistant Fabrics and Films", <u>or</u> **NFPA 701**, "Fire Tests for Flame Propagation of Textiles and Films": tent label accepted by Cavan Monaghan Fire Department